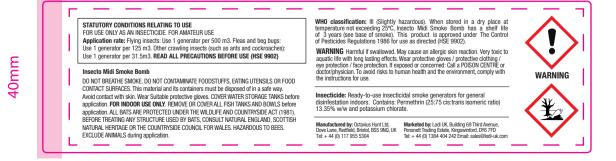

#### **DIRECTIONS FOR USE**

CLEAR PEOPLE, PLANTS AND ANIMALS FROM THE AREA TO BE TREATED AND COMPLETELY COVER FISHTANKS.

Place each smoke generator on a fireproof base of approximately 500 mm x 500 mm but NOT in a bucket or other enclosed space. Take the required number of smoke generators. Tear off tag and remove container cap. When a number of smoke generators are being used, space them throughout the area to be treated, and prepare all for ignition before lighting the first. Light the igniter using a match. Do not leave lighted match on generator. Light smoke generators in sequence, starting with the furthest from an identified exit.

Leave for not less than two hours or one hour per 1.5 m ceiling height. After treatment is complete, open windows and doors and ventilate thoroughly.

WASH HANDS AND EXPOSED SKIN before meals and after use. KEEP IN A SAFE PLACE. Keep away from sources of ignition - No smoking. Keep out of the reach of children. WASH ANY CONTAMINATION from skin or eyes immediately. Keep away from food, drink and animal feedingstuff. VENTILATE TREATED AREAS THOROUGHLY after application. PLACE PRODUCT ON A HEAT PROOF SURFACE.