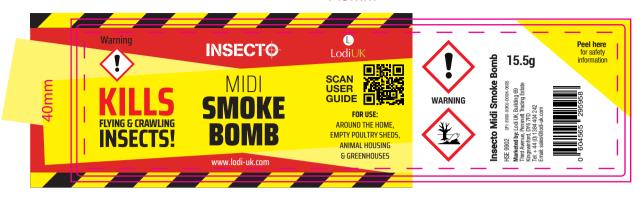

### **Insecto Midi Smoke Bomb**

#### **DIRECTIONS FOR USE**

CLEAR PEOPLE, PLANTS AND ANIMALS FROM THE AREA TO BE TREATED AND COMPLETELY COVER FISHTANKS.

Place each smoke generator on a fireproof base of approximately 500 mm x 500 mm but NOT in a bucket or other enclosed space. Take the required number of smoke generators. Tear off tag and remove container cap. When a number of smoke generators are being used, space them throughout the area to be treated, and prepare all for ignition before lighting the first. Light the igniter using a match. Do not leave lighted match on generator. Light smoke generators in sequence, starting with the furthest from an identified exit.

Leave for not less than two hours or one hour per 1.5 m ceiling height. After treatment is complete, open windows and doors and ventilate thoroughly.

WASH HANDS AND EXPOSED SKIN before meals and after use. KEEP IN A SAFE PLACE. Keep away from sources of ignition - No smoking. Keep out of the reach of children. WASH ANY CONTAMINATION from skin or eyes immediately. Keep away from food, drink and animal feedingstuff. VENTILATE TREATED AREAS THOROUGHLY after application. PLACE PRODUCT ON A HEAT PROOF SURFACE.